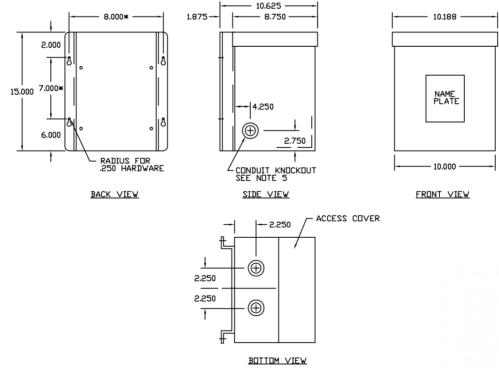

## All units are UL listed and are designed in accordance with applicable NEMA, ANSI and IEEE standards. Transformers are dry-type AA, non-ventilated NEMA 3R enclosure. Transformers are wall mounted. Wall mounting bracket is built into the enclosure. Paint color is ANSI 61.