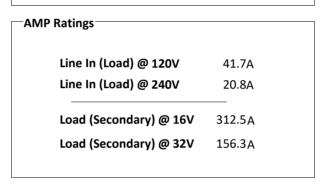

## Catalog No. K1XLF16-5

| <b>Characteristics →</b> |          |
|--------------------------|----------|
| Phase                    | 1        |
|                          |          |
| KVA                      | 5        |
| Primary                  | 120X240V |
| Secondary                | 16/32V   |
| Conductor                | Aluminum |
| Temp. Rise               | 115° C   |
| Frequency                | 60 HZ    |
| Taps                     | None     |
| ESS                      | No       |
| Insulation               | 180° C   |
| Weathershield            | N/A      |
| Wall Bracket             | Built-In |
| Weight(lbs)              | 110      |
| Sound(dB)                | 40       |
|                          |          |