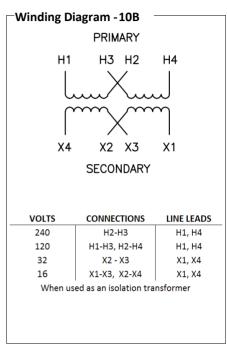

## Catalog No. K1XLF16-5

| <b>Characteristics →</b> |          |
|--------------------------|----------|
| Phase                    | 1        |
|                          |          |
| KVA                      | 5        |
| Primary                  | 120X240V |
| Secondary                | 16/32V   |
| Conductor                | Aluminum |
| Temp. Rise               | 115° C   |
| Frequency                | 60 HZ    |
| Taps                     | None     |
| ESS                      | No       |
| Insulation               | 180° C   |
| Weathershield            | N/A      |
| Wall Bracket             | Built-In |
| Weight(lbs)              | 110      |
| Sound(dB)                | 40       |
|                          |          |